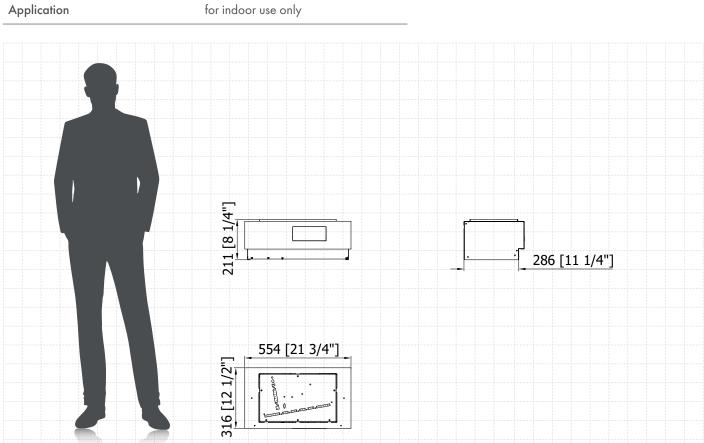

## **L-Fire** (BEV Technology®)

| Fuel tank capacity      | 6.0 L                                    |
|-------------------------|------------------------------------------|
| Maximum burn time       | 13 hours                                 |
| Maximum heat output     | 4.4 kW                                   |
| Minimum room cubature   | 44 m³                                    |
| Flame height regulation | 2 stages                                 |
| Weight                  | 15.2 kg                                  |
| Fuel type               | bioethanol 95 - 96,6%                    |
| Flue                    | not required                             |
| Air change rate         | 1 space volume per hour                  |
| Power supply            | 230 V                                    |
| Finish                  | black powder coating                     |
| Materials               | steel, galvanized steel, toughened glass |
| Application             | for indoor use only                      |