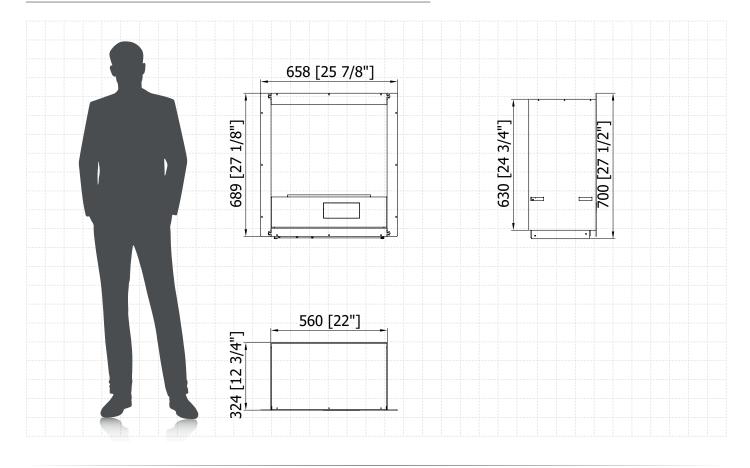

# L-Fire in Casing (BEV Technology®)

| Fuel tank capacity      | 6.0 L                                    |
|-------------------------|------------------------------------------|
| Maximum burn time       | 13 hours                                 |
| Maximum heat output     | 4.4 kW                                   |
| Minimum room cubature   | 44 m <sup>3</sup>                        |
| Flame height regulation | 2 stages                                 |
| Weight                  | 27.0 kg                                  |
| Fuel type               | bioethanol 95 - 96,6%                    |
| Flue                    | not required                             |
| Air change rate         | 1 space volume per hour                  |
| Power supply            | 230 V                                    |
| Finish                  | black powder coating                     |
| Materials               | steel, galvanized steel, toughened glass |
| Application             | for indoor use only                      |
|                         |                                          |