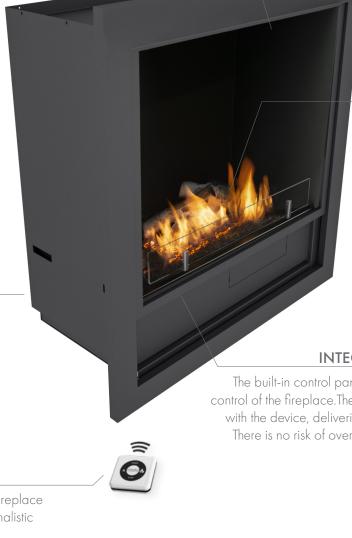

### INTEGRATED CONTROL PANEL

The built-in control panel guarantees intuitive and easy control of the fireplace.The automatic pump communicates with the device, delivering the necessary amount of fuel. There is no risk of overfilling the tank or spilling the fuel. amount of fuel.

#### REMOTE CONTROL

L-Fire in Casing is a ready solution for wall arrangements. Install it in an existing fireplace

niche or other surroundings.

Take full control over the fireplace with the intuitive and minimalistic remote in your hand.